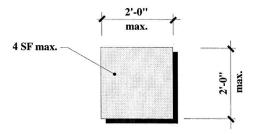

One sign per public entrance per lease space in retail/office building. Maximum number:

Maximum sign size: 2 feet high.

2 feet wide.

4 square feet.

Store name, hours of operation, telphone numbers, web site address, and emergency information. Brand names and information which makes the sign appear to be advertisement, such as @ and  $^{TM}$ , are prohibited. Sign copy: