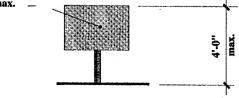

## SIGN TYPE #105 TEMPORARY RESIDENTIAL REAL ESTATE SIGNS

| Sign purpose:           | Temporary wall sign, window sign, or ground sign which identifies a non-apartment residential property available for lease or for sale. |
|-------------------------|-----------------------------------------------------------------------------------------------------------------------------------------|
| Sign use:               | Only allowed at site during period that property or space is available for lease or for sale.                                           |
| Sign location:          | On site.                                                                                                                                |
|                         | Outside of sign distance triangles.                                                                                                     |
|                         | Not obstructing regulatory signs.                                                                                                       |
| Maximum number:         | One sign per residence.                                                                                                                 |
| Maximum sign size:      | 4 feet high.                                                                                                                            |
|                         | 6 square feet.                                                                                                                          |
| Sign copy:              | Pertaining only to the sale, rent, or lease of the building or property.                                                                |
| Maximum character size: | 12 inches                                                                                                                               |
| Sign material:          | Wood or metal.                                                                                                                          |
| Sign illumination:      | None.                                                                                                                                   |
| Permit required?        | No.                                                                                                                                     |
|                         | 6 SF max                                                                                                                                |