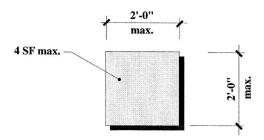

Sign location: On exterior wall of building or in window.

Adjacent to entry door.

No higher than six feet above the finish floor elevation. One sign per organization with employment opportunity.

Maximum number: Maximum sign size:

2 feet high. 2 feet wide. 4 square feet.

Information related to employment. Brand names and information which makes the sign appear to be advertisement, such as @ and  $^{TM}$ , are prohibited. Sign copy: