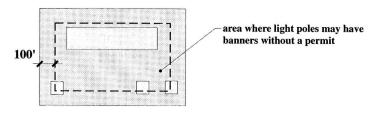

Sign location:

On parking lot light poles on private property.

Not within 100 feet of face of curb on public street on perimeter of site.

Maximum number: Two banners per pole. Maximum banner size: 20 square feet per banner.

Sign copy: None. Sign material: Fabric.

Sign illumination: No additional illumination is allowed. Pole design: Pole shall be designed to support banners.

Permit required?

plan of retail center

Supp. No. 40 1034